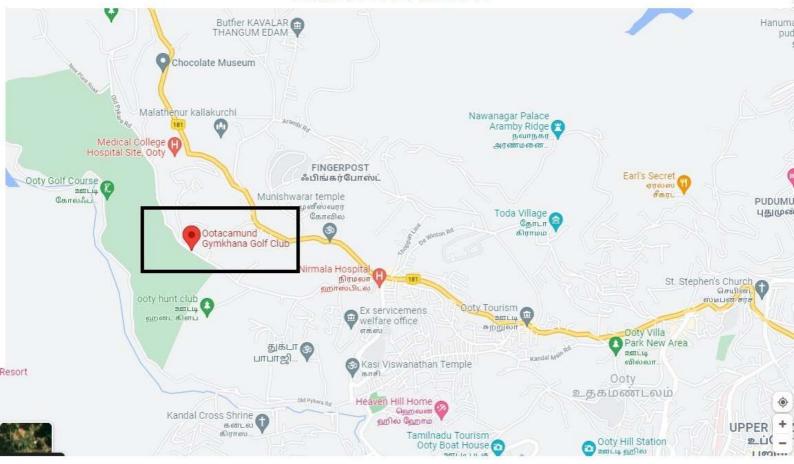

# NOTE:

- 1. Any Member seeking any clarification whatsoever on the Statement of Accounts & Annual Report shall submit in writing the clarification sought to the Honorary Secretary, at least ten days prior to the AGM. i.e on or before  $18^{th}$  September 2024.
- 2. A ROUTE MAP SHOWING THE ROUTE TO VENUE OF THE ANNUAL GENERAL MEETING IS ENCLOSED IN A SEPATARE SHEET.